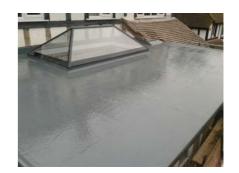

# Res-Tec GRP Roof 1010 System

## **Description**

This is an assessment of Res-Tec GRP Roof 1010 System used for waterproofing of roofs, balconies and walkways.

The System consists of GRP Roof 1010 Base Coat Resin and Chopped Strand (CSM) Fibreglass Reinforcement Roll / Taping Mat applied insitu over a good quality OSB3 deck. The roof is finished with pre formed GRP edge trims and a GRP 1010 Top Coat.