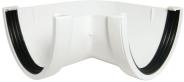

#### **170MM GUTTER AND FITTINGS** BS EN 607:2004, BS EN 1462:2004

Gutter and pipe code reference numbers refer to length of run: 3 or 4 metres.

| Product        | Code |
|----------------|------|
| Gutter         |      |
|                | RGX4 |
| 90° Angle      |      |
|                | RAX1 |
| Running Outlet |      |
|                | ROX1 |
| Fascia Bracket |      |
| U              | RKX1 |

| Product       | Code |
|---------------|------|
| Union Bracket |      |
|               | RUX1 |
| Stopend       |      |
| External      | REX1 |
| Internal      | REX2 |