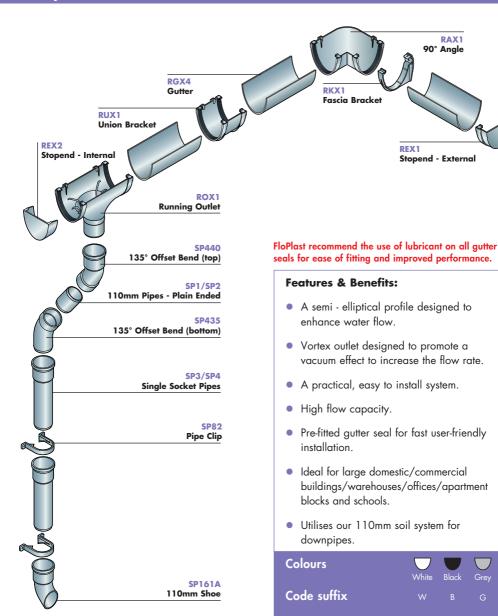

#### **170MM GUTTER AND FITTINGS** BS EN 607:2004, BS EN 1462:2004

Gutter and pipe code reference numbers refer to length of run: 3 or 4 metres.

| Product        | Code |
|----------------|------|
| Gutter         |      |
|                | RGX4 |
| 90° Angle      |      |
|                | RAX1 |
| Running Outlet |      |
|                | ROX1 |
| Fascia Bracket |      |
| U              | RKX1 |

| Product       | Code |
|---------------|------|
| Union Bracket |      |
|               | RUX1 |
| Stopend       |      |
| External      | REX1 |
| Internal      | REX2 |

#### 110MM ROUND DOWNPIPE & FITTINGS BS EN 1329-1:2014, BS 1453-1:2000

| Product              |           | Code       |
|----------------------|-----------|------------|
| Pipe - Plain Ended   |           |            |
|                      | 3m<br>*4m | SP1<br>SP2 |
| Pipe - Single Socket |           |            |
|                      | 3m<br>4m  | SP3<br>SP4 |
| Shoe                 |           |            |
|                      |           | SP161A     |
| Pipe Clip            |           |            |
| 2                    |           | SP82       |

| Product               |          | Code  |
|-----------------------|----------|-------|
| Offset Bends:         |          |       |
| 0                     | 135° Top | SP440 |
| 135                   | ° Bottom | SP435 |
| Hopper                |          |       |
|                       |          | RHX1  |
| 92½° Soil Pipe Branch |          |       |
|                       |          | SP190 |

| Product                    | Code  |
|----------------------------|-------|
| 92½° Soil Pipe Access Bend |       |
| 90                         | SP169 |
| Access Pipe                |       |
| Socket/Spigot              | SP274 |

\*Not available in White

Gutter & pipe code reference numbers refer to length of run: 3 or 4 metres.

Important when ordering: - To indicate the product colour(s) required, the following code suffixes should be used: B-Black, BR-Brown, G-Grey, W-White, C-Caramel, S-Sand.