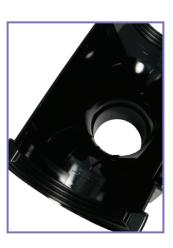

#### 110MM ROUND DOWNPIPE & FITTINGS BS EN 1329-1:2014, BS 1453-1:2000

| Product              |           | Code       |
|----------------------|-----------|------------|
| Pipe - Plain Ended   |           |            |
|                      | 3m<br>*4m | SP1<br>SP2 |
| Pipe - Single Socket |           |            |
|                      | 3m<br>4m  | SP3<br>SP4 |
| Shoe                 |           |            |
|                      |           | SP161A     |
| Pipe Clip            |           |            |
| 2                    |           | SP82       |

| Product               |          | Code  |
|-----------------------|----------|-------|
| Offset Bends:         |          |       |
| 0                     | 135° Top | SP440 |
| 135                   | ° Bottom | SP435 |
| Hopper                |          |       |
|                       |          | RHX1  |
| 92½° Soil Pipe Branch |          |       |
|                       |          | SP190 |